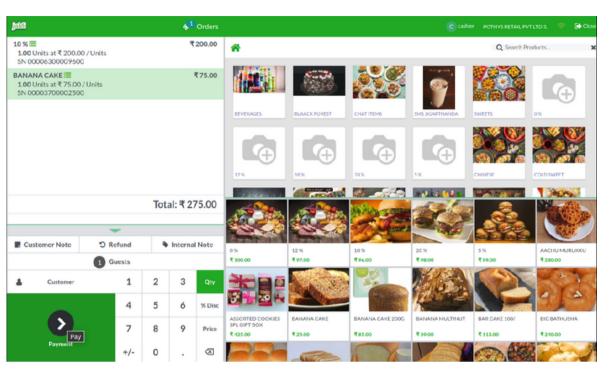

#### TRANSACTION BY CASHIER

Point of Sale

Invoice

Cashier Transaction

Cashier
Transaction
such as
refund,denomination etc..