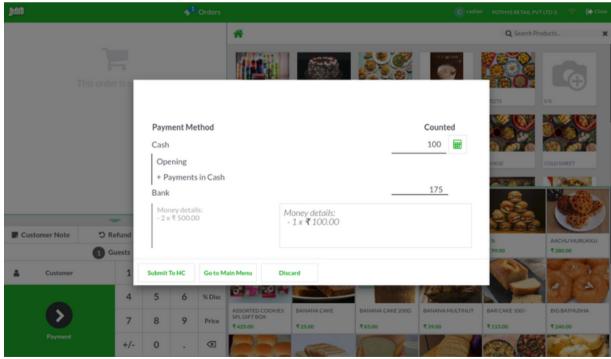

#### SET OPENING BALANCE BY HC

## Set Opening Balance for cashier

www.jaldi.store