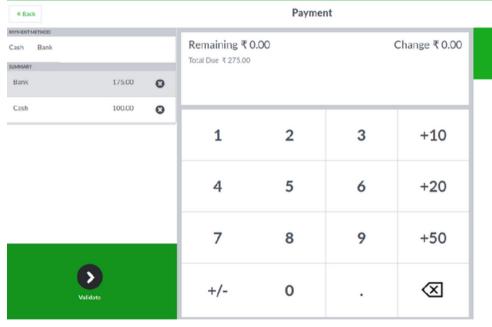

- Cloud-Based Multi-Platform POS
- Limited user and terminal access
- keyboard shortcut
- Refund, Exchange & Reprint
- Hold and Retreive
- Promotion and Royalty
- Direct printing & tax wise receipt
- headcahsier->cashier->headcashier
   flow
- Discount & Price change restriction
- supported in Web, iOS, and Android
- 24/7 Customer Support

- Fast Checkout
- Promotion, Coupons & Vouchers
- Affordable
- Offline Billing
- Keyboard Shortcuts
- Simple onboarding
- Daily backup automated
- MIS Reports
- Premium Support

- Register software from website
- Configure software
- Do Transaction
- View Reports