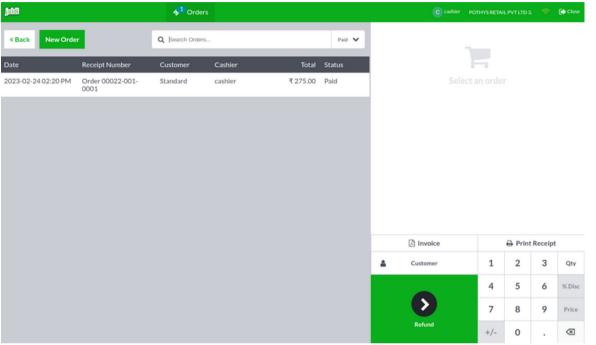

#### TRANSACTION BY CASHIER

Point of Sale

Invoice

Cashier Transaction

Cashier
Transaction
such as
refund,denomination etc..